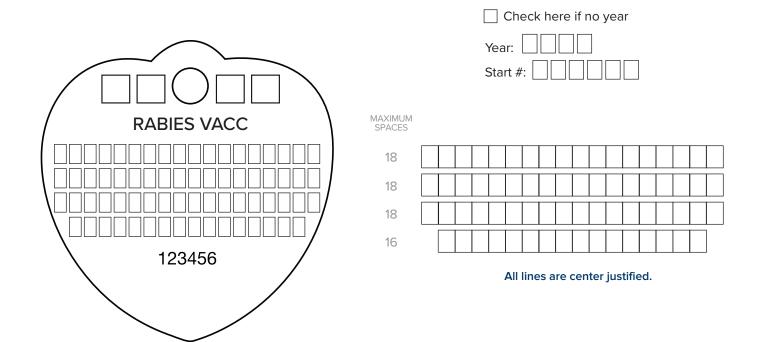

Tags below are only available in stainless steel. All lines are center justified.

## MINI HEART ALUMINUM RABIES TAG