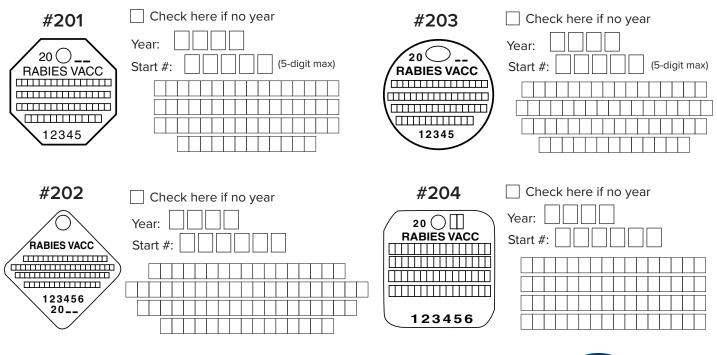

### A new form is required for every rabies tag order.

Please fill out the order form, making sure all blanks are filled in to show tag setup. Rabies tag ordering is available all year long; however, we encourage you to order by October 15 to ensure you receive your next year's shipment by January 1.

Tags below are only available in stainless steel. All lines are center justified.