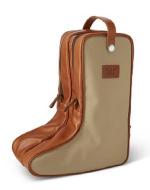

## **ARMSTRONG BOOT BAG**

Enjoy a canvas and leather boot bag that fits up to a size 15D men's boot. It has a zippered opening for easy access and a leather handle for quick travel. Available in tan canvas.

Size: Large 14" x 7 5/8" x 17"