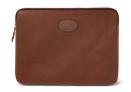

## CHAPARRAL FOLIO CASE AND CATCH-ALL BAG

Bring organization and style to your work. The folio case is crafted out of full grain chaparral leather and has a top brass zipper and two flat divided pockets. The leather catch-all bag features a full top zipper closure.

Folio Case size: 14.5" x .75" x 10.5" Catch-all Bag size: 11.25" x 5.5"