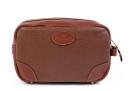

## **LEATHER EL KINEÑO**

This versatile case is named in honor of Los Kineños, the people of the King Ranch. It includes chaparral leather with Rio leather trim and a saddle leather bottom with brass bag feet and an interior zip pocket.

Size: Large 11" x 5.5" x 7"