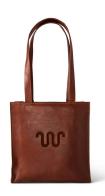

## **RUNNING W LEATHER TOTE**

This carry-all tote is crafted out of brown, veg-tanned leather and then tumbled in 50-year-old wooden barrels to create its incredible softness. It features an inside zipper pocket, leather key loop and an antique brass magnetic snap closure.

Size: Large 12" x 4" x 12"

Orders must be placed between November 1 and December 8, 2023 to qualify. Purchases are cumulative and limited to 3 qualifying orders per shipping location. Promotion is valid to USA vet clinics with a client-patient relationship only. Customer must be in good standing at the completion of the program to be eligible for these promotions. We reserve the right to terminate this incentive at any time due to unforeseen circumstances. Please allow 10-12 weeks after promotion for delivery of gift in mail. Patterson reserves the right to substitute premium items with similar value items if the selected item is not available. No exchanges. No cash offers.